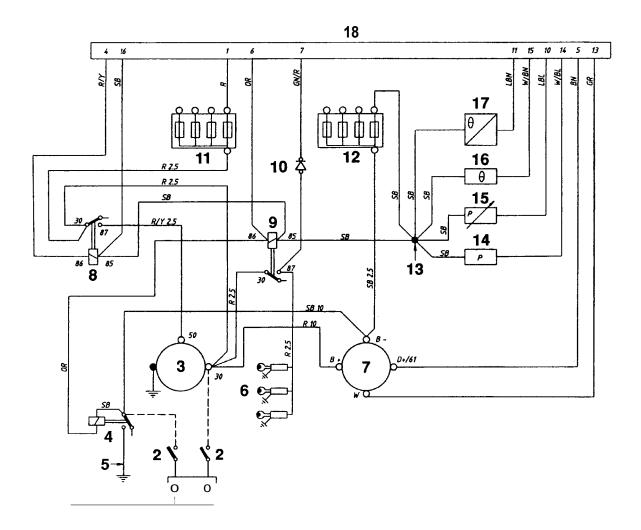

## Engine MD2010A, MD2020A, MD2030A, MD2040A

- 1. Battery
- Main switch 2.
- Startermotor 3.
- Earthing relay 4. 5. Earth rail
- 6. Glow plug\* 7. Alternator
- 8. Starter relay
- \* MD2O10: 2 pcs. Other engines:  $_{3 pcs}$

## Cable colours

- 9. Glow relay
- 10. Protective diode
- 11. Fuses (4 pcs), max. 15A (+)
- 12. Fuses (4 pcs), max. 15A (-)
- 13. Splice
- 14. Oil pressure relay, engine (normally
- open, closed at 0.3 bar ±0.1 bar Oil pressure sensor
- 15.

- 16. Refrigerant temperature relay (normally open, closes at 95°C ±3°C, 203,2 °Ft5.6°F )
- Refrigerant temperature sensor 17.
- 18. Connector, 16-pole

Cable areas in mm<sup>2</sup> are given after the colour code in the wiring diagram.

Areas not given =  $1.0 \text{ mm}^2$ .

Dashed cables are not included from Volvo Penta.