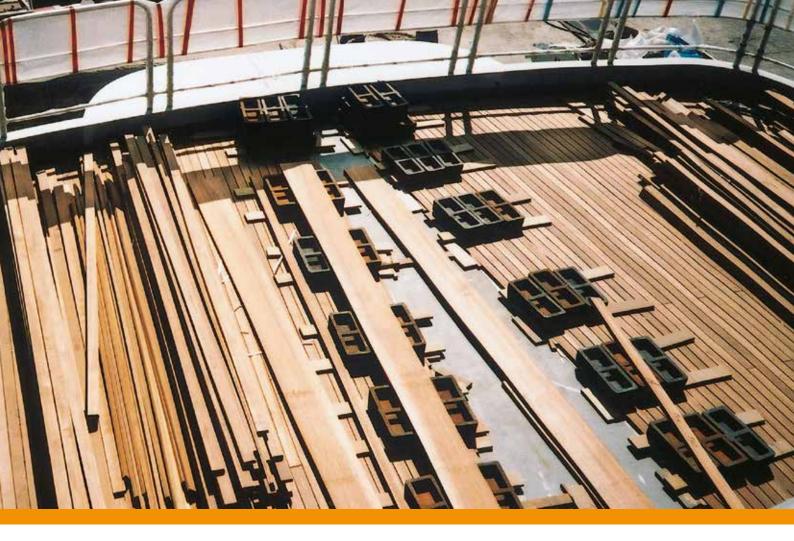

## **Simson MSR Construction Adhesive**

SIMSON MSR CONSTRUCTION ADHESIVE IS A 1-COMPONENT, PERMANENTLY ELASTIC, FAST CURING CONSTRUCTION ADHESIVE, BASED ON SILVL MODIFIED POLYMER (SMP). MSR CONSTRUCTION ADHESIVE HAS BEEN TESTED AND CERTIFIED TO THE INTERNATIONAL MARITIME ORGANISATION FIRE TEST PROCEDURES FOR SURFACE FLAMMABILITY, RESOLUTION A.653 (16) AND HAS BEEN APPROVED FOR USE IN WALL, CEILING AND FLOOR APPLICATIONS.